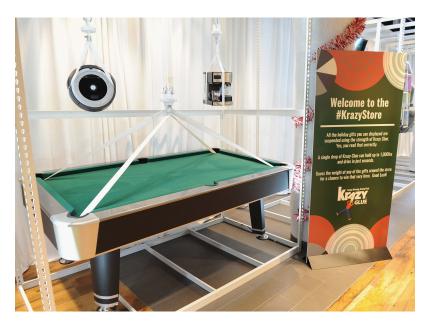

## Krazy Glue® proves its strength by hanging holiday gifts weighing hundreds of pounds from store shelves

NEW YORK, Dec. 13, 2017 /PRNewswire/ -- Holiday pop-up shops are all the rage, but only one has this year's hottest and heaviest holiday gifts suspended in the air using the power of Krazy Glue. The super glue brand put its speed and strength to the test by hanging the most wanted holiday gifts from store shelves at the brand's first ever "Krazy Store."

Experience the interactive Multichannel News Release here: https://www.multivu.com/players/English/8219451-krazy-glue-holiday-krazy-store/

The Krazy Store, which opened its doors for one day in New York City, hung some of the most sought after gifts up in the air. With just a few drops of Krazy Glue, a 263 lb. pool table, a 48 lb. teddy bear, a 130 lb. home gym and more were glued and suspended in the air for shoppers to view. And, unlike a normal shopping experience, the Krazy Store offered shoppers the craziest deal of all: a chance to walk away with the best holiday gifts for free.

"A single drop of Krazy Glue can hold up to 1,000 lbs., and we wanted to prove it to holiday shoppers," said Victor Misawa, Senior Vice President of Marketing, Writing, Newell Brands. "In the Krazy Store, we were able to show off the strength of our glue while putting some additional "crazy" in the holiday shopping season. And, a few lucky shoppers were able to take home the presents for free when they played our Krazy Glue trivia game."