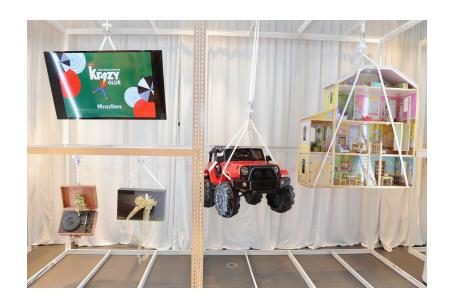

Experience the interactive Multichannel News Release here: https://www.multivu.com/players/English/8219451-krazy-glue-holiday-krazy-store/

The Krazy Store, which opened its doors for one day in New York City, hung some of the most sought after gifts up in the air. With just a few drops of Krazy Glue, a 263 lb. pool table, a 48 lb. teddy bear, a 130 lb. home gym and more were glued and suspended in the air for shoppers to view. And, unlike a normal shopping experience, the Krazy Store offered shoppers the craziest deal of all: a chance to walk away with the best holiday gifts for free.

For a chance to win the gifts, store visitors and those playing along on Krazy Glue's social media channels put their wits to the test and guessed the weight of each gift that was being suspended with the glue. With outrageously heavy and hot holiday gifts hung throughout the space, including a Crock-Pot<sup>®</sup> 6 qt. Programmable Cook & Carry Slow Cooker, gaming console, TV, and wine cooler, the power of Krazy Glue spoke for itself.