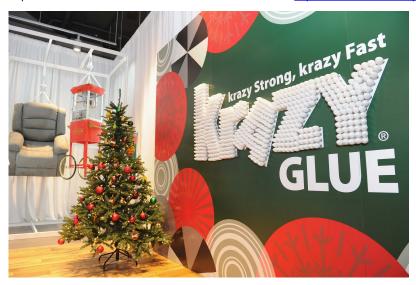

## Krazy Glue® Creates the Craziest Holiday Store Yet

December 14, 2017

## Krazy Glue® proves its strength by hanging holiday gifts weighing hundreds of pounds from store shelves

NEW YORK, Dec. 13, 2017 /PRNewswire/ -- Holiday pop-up shops are all the rage, but only one has this year's hottest and heaviest holiday gifts suspended in the air using the power of Krazy Glue. The super glue brand put its speed and strength to the test by hanging the most wanted holiday gifts from store shelves at the brand's first ever "Krazy Store."

Experience the interactive Multichannel News Release here: https://www.multivu.com/players/English/8219451-krazy-glue-holiday-krazy-store/

The Krazy Store, which opened its doors for one day in New York City, hung some of the most sought after gifts up in the air. With just a few drops of Krazy Glue, a 263 lb. pool table, a 48 lb. teddy bear, a 130 lb. home gym and more were glued and suspended in the air for shoppers to view. And, unlike a normal shopping experience, the Krazy Store offered shoppers the craziest deal of all: a chance to walk away with the best holiday gifts for free.