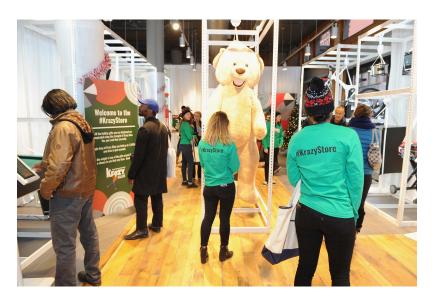

## Krazy Glue® proves its strength by hanging holiday gifts weighing hundreds of pounds from store shelves

NEW YORK, Dec. 13, 2017 /PRNewswire/ -- Holiday pop-up shops are all the rage, but only one has this year's hottest and heaviest holiday gifts suspended in the air using the power of Krazy Glue. The super glue brand put its speed and strength to the test by hanging the most wanted holiday gifts from store shelves at the brand's first ever "Krazy Store."

Experience the interactive Multichannel News Release here: https://www.multivu.com/players/English/8219451-krazy-glue-holiday-krazy-store/

The Krazy Store, which opened its doors for one day in New York City, hung some of the most sought after gifts up in the air. With just a few drops of Krazy Glue, a 263 lb. pool table, a 48 lb. teddy bear, a 130 lb. home gym and more were glued and suspended in the air for shoppers to view. And, unlike a normal shopping experience, the Krazy Store offered shoppers the craziest deal of all: a chance to walk away with the best holiday gifts for free.