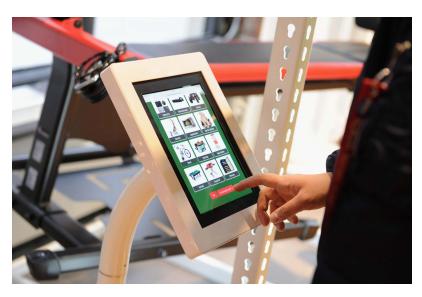

"A single drop of Krazy Glue can hold up to 1,000 lbs., and we wanted to prove it to holiday shoppers," said Victor Misawa, Senior Vice President of Marketing, Writing, Newell Brands. "In the Krazy Store, we were able to show off the strength of our glue while putting some additional "crazy" in the holiday shopping season. And, a few lucky shoppers were able to take home the presents for free when they played our Krazy Glue trivia game."

For a chance to win the gifts, store visitors and those playing along on Krazy Glue's social media channels put their wits to the test and guessed the weight of each gift that was being suspended with the glue. With outrageously heavy and hot holiday gifts hung throughout the space, including a Crock-Pot<sup>®</sup> 6 qt. Programmable Cook & Carry Slow Cooker, gaming console, TV, and wine cooler, the power of Krazy Glue spoke for itself.